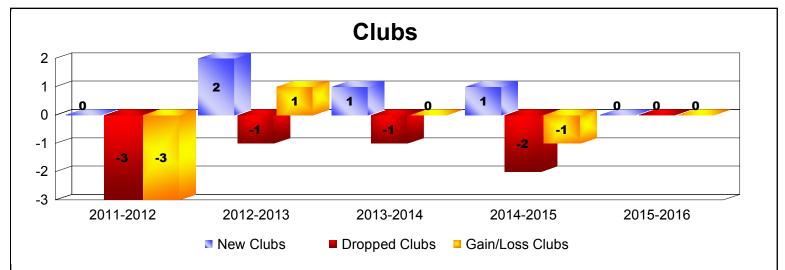

## **District 105 I REPUBLIC OF IRELAND**

| Year      | New<br>Clubs | Dropped<br>Clubs | Gain/<br>Loss<br>Clubs | New<br>Members | Charter<br>Members | Reinstate<br>Members | Transfer<br>Members | Total<br>Member<br>Added | Total<br>Members<br>Dropped | Gain/<br>Loss<br>Members |
|-----------|--------------|------------------|------------------------|----------------|--------------------|----------------------|---------------------|--------------------------|-----------------------------|--------------------------|
| 2011-2012 | 0            | -3               | -3                     | 158            | 0                  | 2                    | 1                   | 161                      | -246                        | -85                      |
| 2012-2013 | 2            | -1               | 1                      | 163            | 68                 | 3                    | 1                   | 235                      | -198                        | 37                       |
| 2013-2014 | 1            | -1               | 0                      | 166            | 24                 | 12                   | 1                   | 203                      | -240                        | -37                      |
| 2014-2015 | 1            | -2               | -1                     | 135            | 55                 | 48                   | 2                   | 240                      | -297                        | -57                      |
| 2015-2016 | 0            | 0                | 0                      | 115            | 3                  | 10                   | 1                   | 129                      | -178                        | -49                      |
| Average   | 1            | -1               | -1                     | 147            | 30                 | 15                   | 1                   | 194                      | -232                        | -38                      |