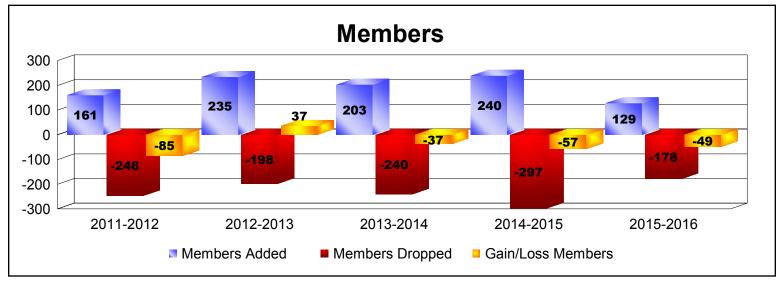

## **District 105 I REPUBLIC OF IRELAND**

| Year      | New<br>Clubs | Dropped<br>Clubs | Gain/<br>Loss<br>Clubs | New<br>Members | Charter<br>Members | Reinstate<br>Members | Transfer<br>Members | Total<br>Member<br>Added | Total<br>Members<br>Dropped | Gain/<br>Loss<br>Members |
|-----------|--------------|------------------|------------------------|----------------|--------------------|----------------------|---------------------|--------------------------|-----------------------------|--------------------------|
| 2011-2012 | 0            | -3               | -3                     | 158            | 0                  | 2                    | 1                   | 161                      | -246                        | -85                      |
| 2012-2013 | 2            | -1               | 1                      | 163            | 68                 | 3                    | 1                   | 235                      | -198                        | 37                       |
| 2013-2014 | 1            | -1               | 0                      | 166            | 24                 | 12                   | 1                   | 203                      | -240                        | -37                      |
| 2014-2015 | 1            | -2               | -1                     | 135            | 55                 | 48                   | 2                   | 240                      | -297                        | -57                      |
| 2015-2016 | 0            | 0                | 0                      | 115            | 3                  | 10                   | 1                   | 129                      | -178                        | -49                      |
| Average   | 1            | -1               | -1                     | 147            | 30                 | 15                   | 1                   | 194                      | -232                        | -38                      |