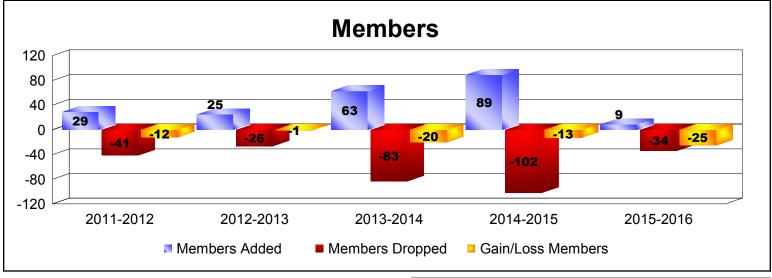

## **District 105 I NORTHERN IRELAND**

| Year      | New<br>Clubs | Dropped<br>Clubs | Gain/<br>Loss<br>Clubs | New<br>Members | Charter<br>Members | Reinstate<br>Members | Transfer<br>Members | Total<br>Member<br>Added | Total<br>Members<br>Dropped | Gain/<br>Loss<br>Members |
|-----------|--------------|------------------|------------------------|----------------|--------------------|----------------------|---------------------|--------------------------|-----------------------------|--------------------------|
| 2011-2012 | 0            | -2               | -2                     | 28             | 0                  | 1                    | 0                   | 29                       | -41                         | -12                      |
| 2012-2013 | 0            | 0                | 0                      | 23             | 0                  | 2                    | 0                   | 25                       | -26                         | -1                       |
| 2013-2014 | 0            | -1               | -1                     | 16             | 3                  | 43                   | 1                   | 63                       | -83                         | -20                      |
| 2014-2015 | 0            | -1               | -1                     | 16             | 2                  | 70                   | 1                   | 89                       | -102                        | -13                      |
| 2015-2016 | 0            | -1               | -1                     | 9              | 0                  | 0                    | 0                   | 9                        | -34                         | -25                      |
| Average   | 0            | -1               | -1                     | 18             | 1                  | 23                   | 0                   | 43                       | -57                         | -14                      |