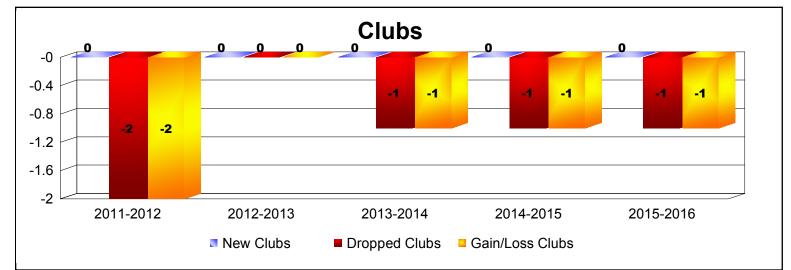

## **District 105 I NORTHERN IRELAND**

| Year      | New<br>Clubs | Dropped<br>Clubs | Gain/<br>Loss<br>Clubs | New<br>Members | Charter<br>Members | Reinstate<br>Members | Transfer<br>Members | Total<br>Member<br>Added | Total<br>Members<br>Dropped | Gain/<br>Loss<br>Members |
|-----------|--------------|------------------|------------------------|----------------|--------------------|----------------------|---------------------|--------------------------|-----------------------------|--------------------------|
| 2011-2012 | 0            | -2               | -2                     | 28             | 0                  | 1                    | 0                   | 29                       | -41                         | -12                      |
| 2012-2013 | 0            | 0                | 0                      | 23             | 0                  | 2                    | 0                   | 25                       | -26                         | -1                       |
| 2013-2014 | 0            | -1               | -1                     | 16             | 3                  | 43                   | 1                   | 63                       | -83                         | -20                      |
| 2014-2015 | 0            | -1               | -1                     | 16             | 2                  | 70                   | 1                   | 89                       | -102                        | -13                      |
| 2015-2016 | 0            | -1               | -1                     | 9              | 0                  | 0                    | 0                   | 9                        | -34                         | -25                      |
| Average   | 0            | -1               | -1                     | 18             | 1                  | 23                   | 0                   | 43                       | -57                         | -14                      |